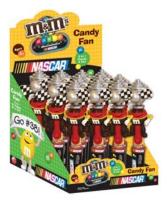

Candyrific has made a name for itself creating name-brand candy combined with a unique novelty feature that literally flies off retailers' shelves. The M&M's® and Skittles® licensed candies are no exceptions, and are scheduled to arrive this fall (packed 12 in point-of-purchase display packs). Each fan holds real M&M's® or Skittles® candy in its base, and has a working fan, and will sell for \$3.99 retail. The three styles are:

M&M's® NASCAR Fan

Skittles® Fan

"We've had a great response to the M&M'S® and Skittles® lines because the brands are universally recognized and loved by consumers", said Robert Auerbach, president of Candyrific.