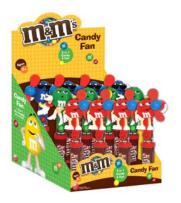

Candyrific has made a name for itself creating name-brand candy combined with a unique novelty feature that literally flies off retailers' shelves. The M&M's® and Skittles® licensed candies are no exceptions, and are scheduled to arrive this fall (packed 12 in point-of-purchase display packs). Each fan holds real M&M's® or Skittles® candy in its base, and has a working fan, and will sell for \$3.99 retail. The three styles are:

M&M's® NASCAR Fan

Skittles® Fan

"We've had a great response to the M&M'S® and Skittles® lines because the brands are universally recognized and loved by consumers", said Robert Auerbach, president of Candyrific.