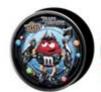

M&M® Transformer Coin Bank- Candy coin bank is perfect for storing candy or extra cash! Each bank comes with .53 oz bag of M&M's® original candies. Available in two favorite characters; Red or Yellow. SRP