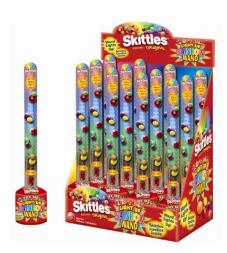

**Skittles® Light Up Rainbow Wand-** Now candy lovers won't just taste the rainbow, they'll see a rainbow too! Light-Up Wand comes with a .54 oz bag of Skittles in the base. SRP \$3.99