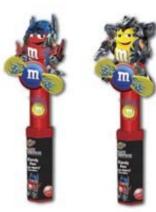

CandyRific will launch a line of four M&M® Transformer products in time for the June 24 release of *Transformers: Revenge of the Fallen*.

**M&M'S® Transformer Fan-** These decked-out, child-safe candy fans come stocked with a .53 oz bag of M&M's® original candies. Available in two favorite characters; Red or Yellow. SRP \$3.99