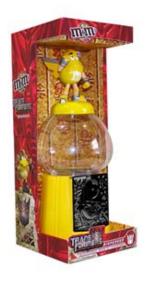

**M&M® Yellow Transformer Dispenser-** A great gift for any M&M's® enthusiast. Dispenses M&M® candies, comes with 4 (.53 oz) bags of M&M's® original candies. SRP \$11.99

Also new from CandyRific, available in July 2009: