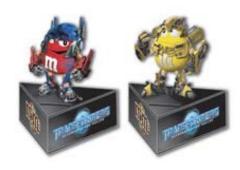

M&M® Transformer Coin Bank- Candy coin bank is perfect for storing candy or extra cash! Each bank comes with .53 oz bag of M&M's® original candies. Available in two favorite characters; Red or Yellow. SRP